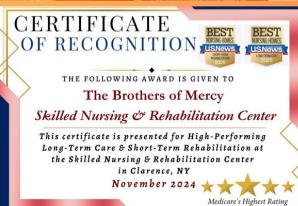

On October 24, the third art exhibit, featuring George Grace, opened at Montabaur Heights.

On November 12, The Skilled Nursing & Rehabilitation Center received the High Performing ranking for longterm care & short-term rehab in the U.S. News & World Report for 2025 Best Nursing Homes, an honor received by just 19 percent of the 15,000 facilities evaluated across the United States.