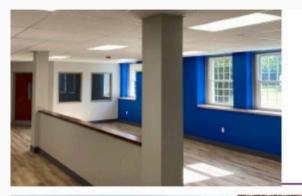

## Russell J. Salvatore Health Center Opening Reception on Oct. 16:

Located on the first floor within the former Sacred Heart Home, this renovated 5,800-square-foot facility features a variety of health care organizations in a convenient, collaborative location that will serve Campus residents and surrounding communities. The Russell J. Salvatore Health Center's initial tenants include: • University at Buffalo Aging & Resiliency Research Center • Dr. Akiki, DC, Chiropractor • Alicia Kohlhagen, LCSW-R, PMH-C, Mental Health Counselor