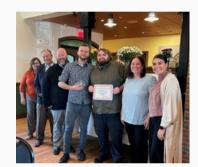

On October 10, The Brothers of Mercy received an award at the National Disability Employment Awareness Month (NDEAM) "Access to Good Jobs for All" luncheon. Our staff was nominated by People Inc. for career development with employees with different types of needs.

Pictured holding the certificate is Christian Lippert, a dietary employee at Montabaur Heights; to his right is his supervisor, Justin Filipski, Director of Food Services at Montabaur Heights; and at far right is Karlena Sammarco, Director of Human Resources.

Thank you and congratulations to **Justin, Karlena and Barbara Kramer, Director of Environmental Services** at the Skilled Nursing & Rehab Center for their great work in this collaboration with People, Inc.: https://brothersofmercy.org/.../montabaur-heights-human.../