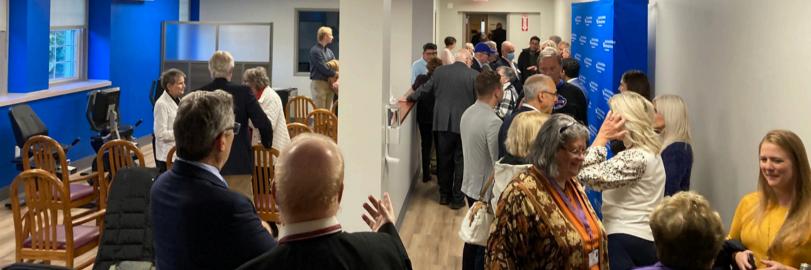

that work here. Everyone is friendly

and accommodating. It's an enjoyable place to come for therapy.







## September Highlights:









## October Highlights:













## October Highlights:













## October Highlights:

















## Russell J. Salvatore Health Center Opening Reception on Oct. 16:



Located on the first floor within the former Sacred Heart Home, this renovated 5,800-square-foot facility features a variety of health care organizations in a convenient, collaborative location that will serve Campus residents and surrounding communities. The Russell J. Salvatore Health Center's initial tenants include: • University at Buffalo Aging & Resiliency Research Center • Dr. Akiki, DC, Chiropractor • Alicia Kohlhagen, LCSW-R, PMH-C, Mental Health Counselor







## **Russell J. Salvatore Health Center Opening Reception:**







## November Highlights:

 $\star \star \star \star \star$ 

### Meet Howard Litz, our Outpatient Therapy Clinic Client of the Month!

### Howard Litz (USMC Veteran, 1966-68, Vietnam)

### How did you hear about our clinic?

I heard about the clinic through word of mouth. My cousin worked at The Brothers of Mercy in the past and strongly recommended it for therapy.

### What made you choose Brothers of Mercy for therapy?

I was not satisfied with other outpatient therapy clinics as I felt I did not make good progress so I thought I would try something different. I like Brothers of Mercy because of the atmosphere (one-on-one treatment). I told my wife after my first evaluation that I liked it here, and it was much better