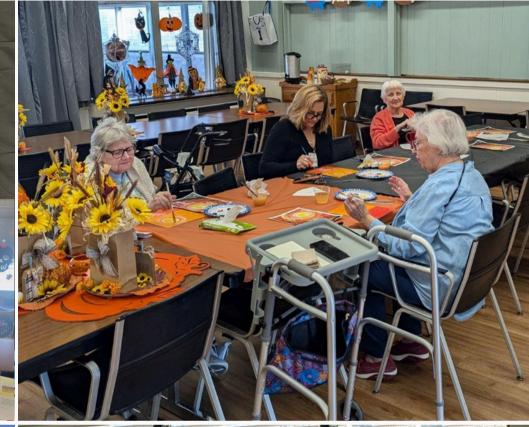

## Montabaur Heights Update:

 $\star \star \star \star \star$ 

Montabaur Heights residents have been keeping busy and enjoying a variety of events, entertainment, and celebrations. The 2024 Summer Olympic Games were viewed with great excitement as **Anita Alvarez (daughter of staff member David Alvarez)** and her fellow teammates on the USA Artistic Swim Team won the silver medal!

Then came the first-ever Montabaur Heights Veterans Resource Fair in which 13 organizations participated. This well-attended event attracted residents as well as individuals from throughout the region. Next up was the Montabaur Picnic, a popular annual event which featured music, games, and delicious picnic fare.

For a week in September, the lobby was filled with residents and visitors alike eager to preview the beautiful raffle baskets for Oktoberfest. Soon after that it was time for the Western Night theme dinner where plenty of cowboy hats could be seen and "Howdy, Partner!" greetings could be heard. Again this year, the Halloween Party was a "howling" good time with creative costumes and a "bobbing for apples" contest.

"Sweater weather is better together" at Montabaur Heights and we've certainly had a fall full of fun!