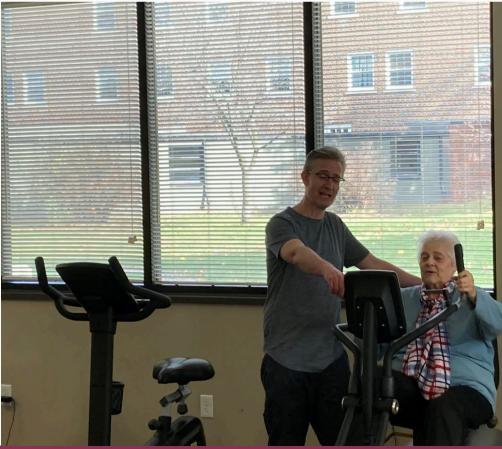

### Experience 1-on-1 Personal Therapy! Attention Employees:

You & your dependents with The Brothers of Mercy health insurance plans are eligible for treatment at the Outpatient Therapy Clinic with a \$0 copay!

- Treatment on your lunch or before/after your shift!
- Just get a script from your doctor
- Physical, occupational & speech
- 1-on-1 therapy for 60 minutes

Monday - Friday, 8 a.m. - 4 p.m.

## BrothersofMercy.org

**Community Rehab Clinic for Adults!** 

10570 Bergtold Rd **716-759-7680** 