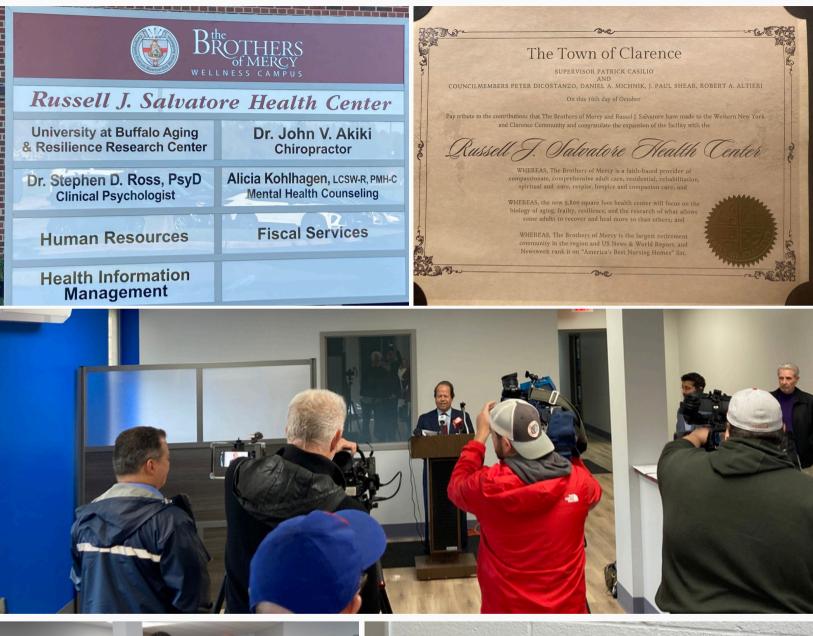

## Russell J. Salvatore Health Center Opening Reception on Oct. 16:

Located on the first floor within the former Sacred Heart Home, this renovated 5,800-square-foot facility features a variety of health care organizations in a convenient, collaborative location that will serve Campus residents and surrounding communities. The Russell J. Salvatore Health Center's initial tenants include: • University at Buffalo Aging & Resiliency Research Center • Dr. Akiki, DC, Chiropractor • Alicia Kohlhagen, LCSW-R, PMH-C, Mental Health Counselor

## **Russell J. Salvatore Health Center Opening Reception:**