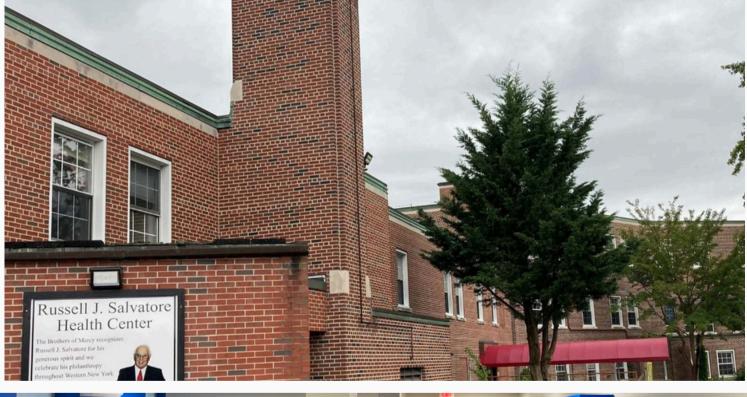

On August 28, silver medal-winning U.S. Olympic swimmer Anita Alvarez visited Montabaur Heights.

On September 6, the Campus hosted Oktoberfest & 5K Race & Bavarian Fest.

On October 16, The new Russell J. Salvatore Health Center opened to the public.

The memory care and assisted living community is part of the larger Brothers of Mercy Wellness Campus in Clarence, which also includes facilities for independent living, rehabilitation and outpatient care. In addition, the Russell J. Salvatore Health Center featuring the University at Buffalo Aging & Resiliency Research Center, a chiropractic office, mental health counseling and more is opening this fall.